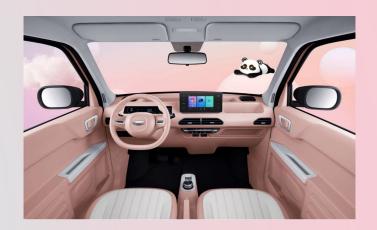

#### Simple and practical cockpit

- Interior color
- 9.2-inch colorful IC +8-inch colorful center screen
- Thoughtful storage compartments
- Super cute power knob shifter
- LED Eye Care Reading Light
- Vanity mirrors for driver and front passenger
- Rhythmic stereo speakers

### **Interior Color**

White

Blue-gray (fabric)

Green

Green and white (fabric)

Pink

Pink and White (PVC+Fabric)

### Vanity Mirrors For Driver And Front Passenger

Keeping your makeup looking its best - Vanity mirrors for both driver and front passenger.

When parking, the driver and passenger can make up at the same time.

### Applicable Scenarios

Getting beautiful with your bestie