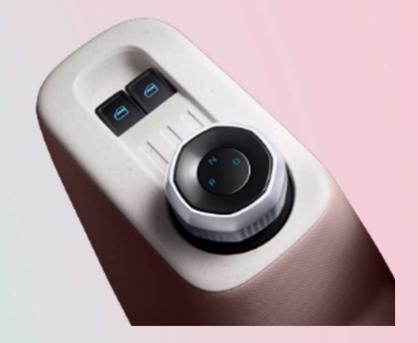

### **Rotary Gearshift**

#### Safer: Shift to "N" automatically once door opens

#### **Safe Gear Shifting**

When parking, the gear shifts to "N" automatically once the driver-side door opens.

#### Benefits

Avoid the safety hazards caused by forgetting to shift the gear in daily parking, so as to make driving more at ease.