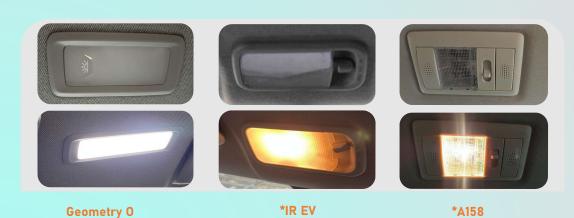

### **LED Eye Care Reading Light**

#### A light reveals a "car philosophy".

Clearer white light

One-piece switch LED reading light Mechanistic reading light switch Mechanistic reading light switch Poorly lit

Poorly lit

**Applicable Scenarios** 

Scenario: Parents waiting for their children

Scenario: Searching for items left behind in the car at night