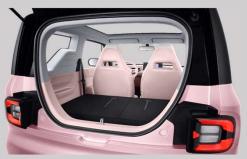

### 69-800L Trunk Volume + 5:5 Rear Seat Folding

800L large-capacity magic variable space - easy to cope with travel needs

#### 800L

More longitudinal space with rear seats down

#### Larger opening

More ergonomic tailgate opening

### 69-800L Trunk Volume + 5:5 Rear Seat Folding

800L large-capacity magic variable space - easy to cope with travel needs

Easily carry small and large items you need for your trip