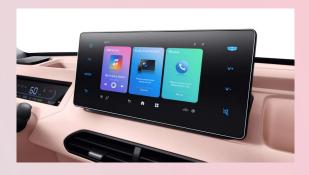

### 9.2-inch Colorful IC + 8-inch Central Display

#### Benefits

Driving information is displayed more clearly to enhance driving safety; central display meets the needs of navigation and entertainment.

#### 8 inches central display

HD screen with 1024\*600 resolution

Support 720P video

Watch the road on the big screen and keep your phone private

#### Specs

| Model            | Geometry O |
|------------------|------------|
| Central Display  | 8 inches   |
| Instrument Panel | 9.2 inches |