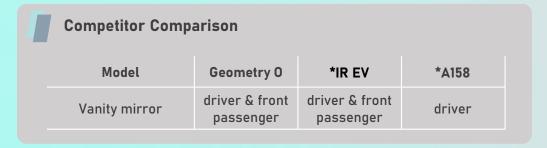

### Competitor Comparison

| Model                                    | Geometry O                           | *IR EV | *A158                     |
|------------------------------------------|--------------------------------------|--------|---------------------------|
| Fast Charging                            | ●200km<br>22kw True Fast<br>Charging | -      | -                         |
| Fast Charging Time<br>Soc 30-80%         | 0.5h                                 | -      | -                         |
| Slow Charging Time<br>200km<br>( 3.3kw ) | 6.5                                  | 8.5    | 7.5(155km)/9.8<br>(210km) |