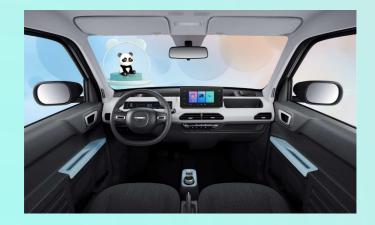

#### Simple and practical cockpit

- Interior color
- 9.2-inch colorful IC +8-inch colorful center screen
- Thoughtful storage compartments
- Super cute power knob shifter
- LED Eye Care Reading Light
- Vanity mirrors for driver and front passenger
- Rhythmic stereo speakers

### 9.2-inch Colorful IC + 8-inch Central Display

### **Rotary Gearshift**