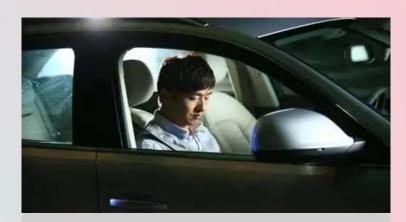

### Vanity Mirrors For Driver And Front Passenger

Keeping your makeup looking its best - Vanity mirrors for both driver and front passenger.

When parking, the driver and passenger can make up at the same time.

### Applicable Scenarios

Getting beautiful with your bestie