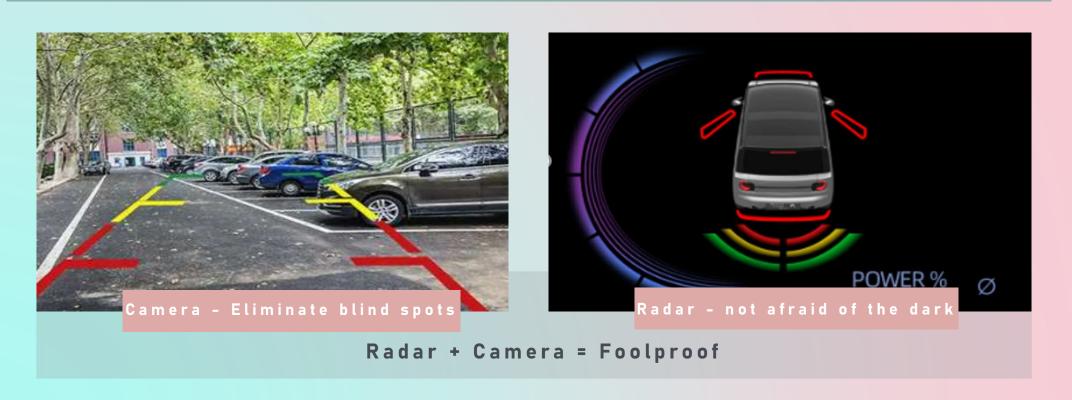

### Backup Camera + Backup Radar

Backup camera will not be blocked - clear the blind spot of vision, make parking safer.