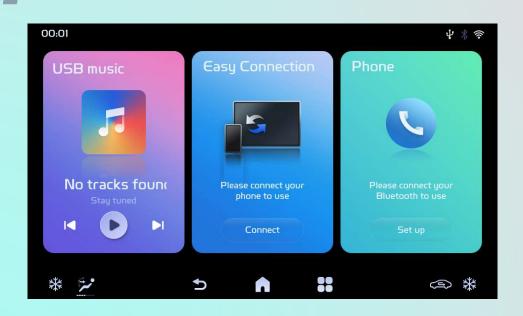

### 9.2-inch Colorful IC + 8-inch Central Display

#### Redefining the K car with Technology

#### 9.2-inch colorful IC

Real-time control to ensure a safe travel.

#### Benefits

Driving information is displayed more clearly to enhance driving safety; central display meets the needs of navigation and entertainment.

#### 8 inches central display

HD screen with 1024\*600 resolution

Support 720P video

Watch the road on the big screen and keep your phone private

#### Specs

| Model            | Geometry O |
|------------------|------------|
| Central Display  | 8 inches   |
| Instrument Panel | 9.2 inches |