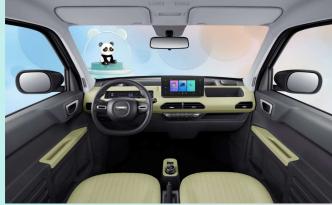

#### Simple and practical cockpit

- Interior color
- 9.2-inch colorful IC +8-inch colorful center screen
- Thoughtful storage compartments
- Super cute power knob shifter
- LED Eye Care Reading Light
- Vanity mirrors for driver and front passenger
- Rhythmic stereo speakers

### 9.2-inch Colorful IC + 8-inch Central Display

### **Rotary Gearshift**