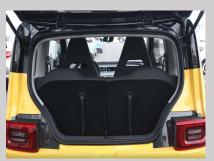

#### **Competitor Comparison**

| Model      | space with seats folded<br>( H*W*D/mm ) | space with seats folded ( L ) |  |
|------------|-----------------------------------------|-------------------------------|--|
| Geometry 0 | 764*1153*909                            | 800                           |  |
| *IR EV     | 790*1140*820                            | 704                           |  |

#### Large opening and space

Geometry O

#### Small opening and space

\*NI EV