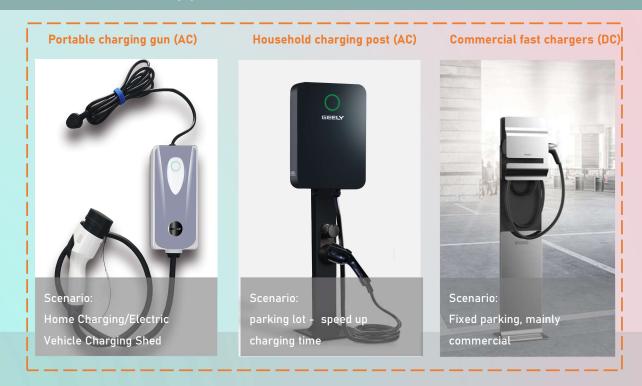

#### Fast charging

### 22kW Fast charging

Unique in its segment-22kW true fast charging, extremely fast replenishment, make driving more relaxed

Maximum charging power in its segment

#### 30min

charging capacity:30%  $\rightarrow$  80% (at 25°C at room temperature)

#### 50min

charging capacity:5% → 80% (at 25°C at room temperature)

#### **Benefits**

public fast-charging piles are used to replenish energy at high speed, which greatly reduces users' waiting time for charging and expands the radius of car travel.

### Charging at all scenarios

Can be fast or slow - most applicable modes; can be home or business - most scenarios

Focusing on users' needs, we provide the most comprehensive and fastest charging solutions for users.