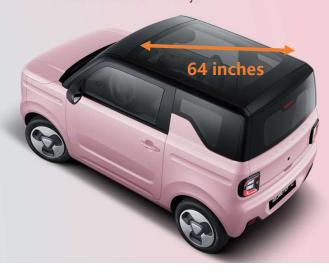

### **Panoramic Roof**

The only large panoramic roof in its segment, with an open view, enjoying every piece of scenery along the way.

#### The Only One In Its Segment

Extra large 64 inches

#### **Benefits**

Enjoy the ride and the romantic night sky on a summer night; Panoramic roof with a wide field of view reduces the sense of oppression in the K-car.